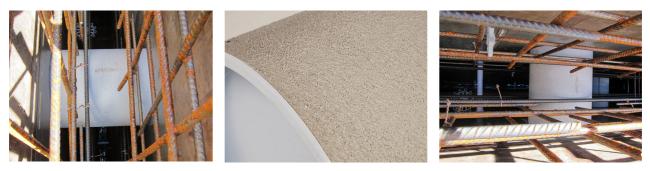

#### **Advantages:**

- Lightweight
- Simple installation in the formwork
- Can be cut to length on site
- Can be used in all types of waterproof concrete wall including element construction

#### **Application range:**

• Waterproof concrete stress class 1, waterproof concrete stress class 2