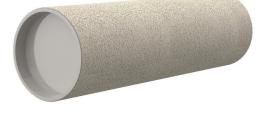

# **Cement-coated wall sleeve**

with special coating

## ZVR100/240 fc

Article no.: 1200100240

For installation in waterproof concrete tank. Coating merges seamlessly with the concrete.

Picture may differ from selected product