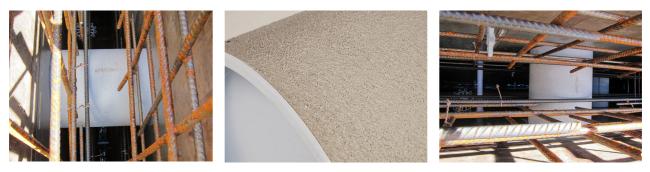

# **Cement-coated wall sleeve**

with special coating

## ZVR100/250 fc

Article no.: 1200100250

For installation in waterproof concrete tank. Coating merges seamlessly with the concrete.

#### **Advantages:**

- Lightweight
- Simple installation in the formwork
- Can be cut to length on site
- Can be used in all types of waterproof concrete wall including element construction