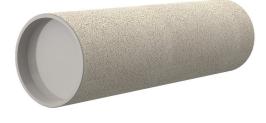

# **Cement-coated wall sleeve**

with special coating

# ZVR100/300 fc

Article no.: 1200100300

Picture may differ from selected product

For installation in waterproof concrete tank. Coating merges seamlessly with the concrete.

### Material:

- Pipe: PVC-U
- Closing cover: PE