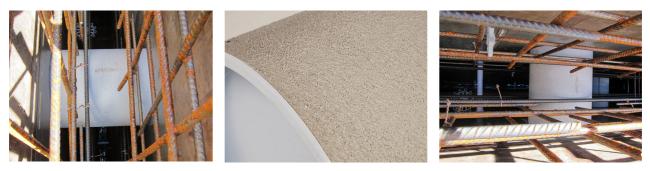

#### **Advantages:**

- Lightweight
- Simple installation in the formwork
- Can be cut to length on site
- Can be used in all types of waterproof concrete wall including element construction

### **Application range:**

• Waterproof concrete stress class 1, waterproof concrete stress class 2

### PICTURES