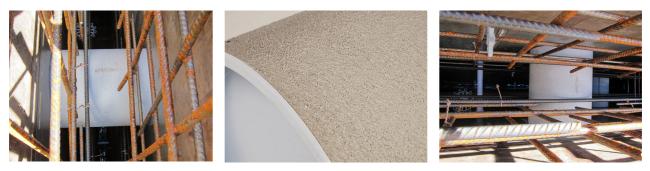

erproof concrete tank. Coating merges seamlessly with the concrete.

## FACTS

#### **Advantages:**

- Lightweight
- Simple installation in the formwork
- Can be cut to length on site
- Can be used in all types of waterproof concrete wall including element construction

### **Scope of delivery:**

• 2 pieces closing covers

#### **Properties:**

- FHRK-certified
- Break-resistant, inherently stable
- Sealed ready for installation

### **Application range:**

• Waterproof concrete stress class 1, waterproof concrete stress class 2



### Material:

- Pipe: PVC-U
- Closing cover: PE

### **Tightness:**

• gastight and watertight

## FEATURES

| Wall sleeve ID (mm):    | 100 |
|-------------------------|-----|
| Wall sleeve OD<br>(mm): | 115 |
| wall thickness (mm):    | 350 |

### PICTURES