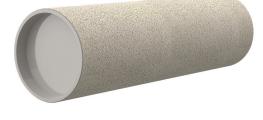

# **Cement-coated wall sleeve**

with special coating

# ZVR100/350 fc

Article no.: 1200100350

Picture may differ from selected product

For installation in waterproof concrete tank. Coating merges seamlessly with the concrete.

### Material:

- Pipe: PVC-U
- Closing cover: PE