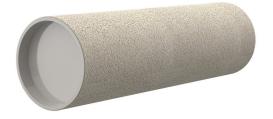

## **Cement-coated wall sleeve**

with special coating

# ZVR100/360 fc

Article no.: 1200100360

For installation in waterproof concrete tank. Coating merges seamlessly with the concrete.

Picture may differ from selected product

### **FEATURES**

Wall sleeve ID (mm): 100
Wall sleeve OD 115
(mm): 1360