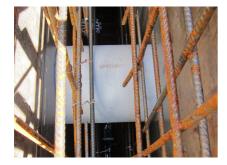

#### **Advantages:**

- Lightweight
- Simple installation in the formwork
- Can be cut to length on site
- Can be used in all types of waterproof concrete wall including element construction

#### **Application range:**

• Waterproof concrete stress class 1, waterproof concrete stress class 2