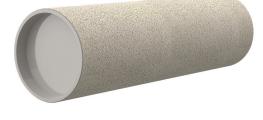

# **Cement-coated wall sleeve**

with special coating

# ZVR100/365 fc

Article no.: 1200100365

Picture may differ from selected product

For installation in waterproof concrete tank. Coating merges seamlessly with the concrete.