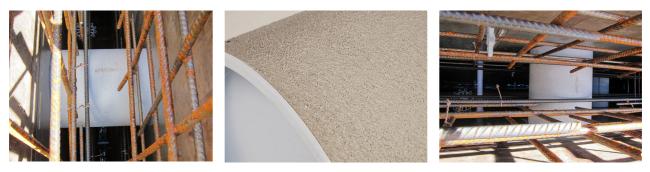

erproof concrete tank. Coating merges seamlessly with the concrete.

## FACTS

#### **Advantages:**

- Lightweight
- Simple installation in the formwork
- Can be cut to length on site
- Can be used in all types of waterproof concrete wall including element construction

### **Scope of delivery:**

• 2 pieces closing covers

#### **Properties:**

- FHRK-certified
- Break-resistant, inherently stable
- Sealed ready for installation

### **Application range:**

• Waterproof concrete stress class 1, waterproof concrete stress class 2



### Material:

- Pipe: PVC-U
- Closing cover: PE

### **Tightness:**

• gastight and watertight

## FEATURES

| Wall sleeve ID (mm):    | 100 |
|-------------------------|-----|
| Wall sleeve OD<br>(mm): | 115 |
| wall thickness (mm):    | 365 |

### PICTURES