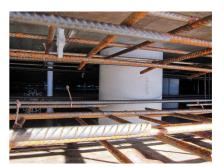

#### **Advantages:**

- Lightweight
- Simple installation in the formwork
- Can be cut to length on site
- Can be used in all types of waterproof concrete wall including element construction