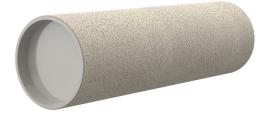

# **Cement-coated wall sleeve**

with special coating

ZVR100/400 fc

Article no.: 1200100400

For installation in waterproof concrete tank. Coating merges seamlessly with the concrete.

Picture may differ from selected product

## **FEATURES**

Wall sleeve ID (mm): 100
Wall sleeve OD 115
(mm): 115
wall thickness (mm): 400