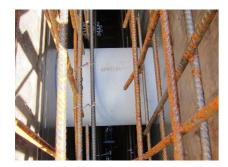

#### **Advantages:**

- Lightweight
- Simple installation in the formwork
- Can be cut to length on site
- Can be used in all types of waterproof concrete wall including element construction

### **Application range:**

• Waterproof concrete stress class 1, waterproof concrete stress class 2