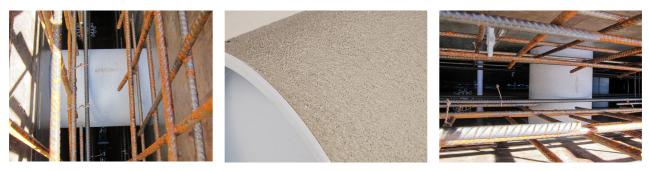

# **Cement-coated wall sleeve**

with special coating

## ZVR100/450 fc

Article no.: 1200100450

For installation in waterproof concrete tank. Coating merges seamlessly with the concrete.

### PICTURES