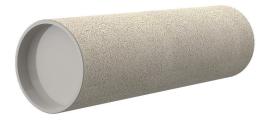

# **Cement-coated wall sleeve**

with special coating

# ZVR100/500 fc

Article no.: 1200100500

For installation in waterproof concrete tank. Coating merges seamlessly with the concrete.

Picture may differ from selected product