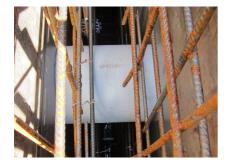

#### **Advantages:**

- Lightweight
- Simple installation in the formwork
- Can be cut to length on site
- Can be used in all types of waterproof concrete wall including element construction

### **Application range:**

• Waterproof concrete stress class 1, waterproof concrete stress class 2