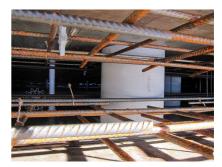

#### **Advantages:**

- Lightweight
- Simple installation in the formwork
- Can be cut to length on site
- Can be used in all types of waterproof concrete wall including element construction

#### **Application range:**

• Waterproof concrete stress class 1, waterproof concrete stress class 2