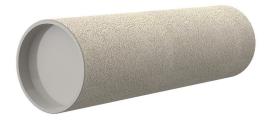

## **Cement-coated wall sleeve**

with special coating

# ZVR100/550 fc

Article no.: 1200100551

For installation in waterproof concrete tank. Coating merges seamlessly with the concrete.

Picture may differ from selected product

### **FEATURES**

Wall sleeve ID (mm): 100
Wall sleeve OD 115
(mm): 1550