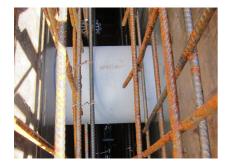

#### **Advantages:**

- Lightweight
- Simple installation in the formwork
- Can be cut to length on site
- Can be used in all types of waterproof concrete wall including element construction

#### **Application range:**

• Waterproof concrete stress class 1, waterproof concrete stress class 2