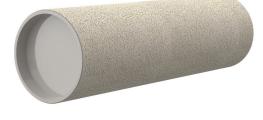

# **Cement-coated wall sleeve**

with special coating

# ZVR100/600 fc

Article no.: 1200100601

Picture may differ from selected product

For installation in waterproof concrete tank. Coating merges seamlessly with the concrete.