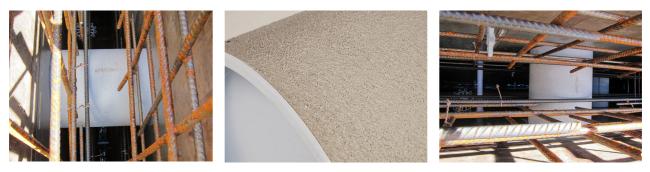

rproof concrete tank. Coating merges seamlessly with the concrete.

## FACTS

#### **Advantages:**

- Lightweight
- Simple installation in the formwork
- Can be cut to length on site
- Can be used in all types of waterproof concrete wall including element construction

### **Scope of delivery:**

• 2 pieces closing covers

#### **Properties:**

- FHRK-certified
- Break-resistant, inherently stable
- Sealed ready for installation

### **Application range:**

• Waterproof concrete stress class 1, waterproof concrete stress class 2



#### Material:

- Pipe: PVC-U
- Closing cover: PE

### **Tightness:**

• gastight and watertight

## FEATURES

| Wall sleeve ID (mm):    | 100 |
|-------------------------|-----|
| Wall sleeve OD<br>(mm): | 115 |
| wall thickness (mm):    | 600 |

### PICTURES