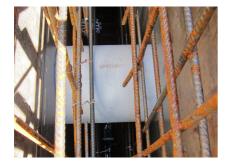

### **Advantages:**

- Lightweight
- Simple installation in the formwork
- Can be cut to length on site
- Can be used in all types of waterproof concrete wall including element construction

### **Application range:**

• Waterproof concrete stress class 1, waterproof concrete stress class 2