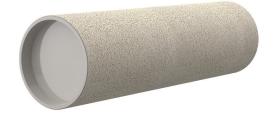

# **Cement-coated wall sleeve**

with special coating

ZVR100/650 c

Article no.: 1200100651

For installation in waterproof concrete tank. Coating merges seamlessly with the concrete.

Picture may differ from selected product

## **FEATURES**

Wall sleeve ID (mm): 100
Wall sleeve OD 115
(mm): 15
wall thickness (mm): 650