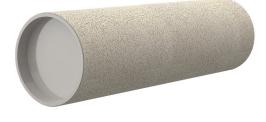

# **Cement-coated wall sleeve**

with special coating

## ZVR100/700 c

Article no.: 1200100700

Picture may differ from selected product

For installation in waterproof concrete tank. Coating merges seamlessly with the concrete.