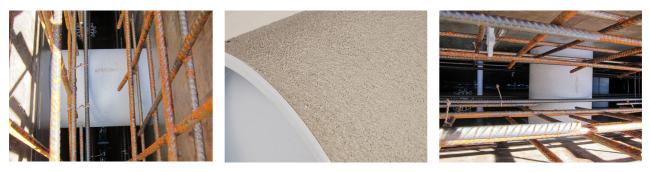

Coating merges seamlessly with the concrete.

## FACTS

#### **Advantages:**

- Lightweight
- Simple installation in the formwork
- Can be cut to length on site
- Can be used in all types of waterproof concrete wall including element construction

#### **Scope of delivery:**

• 2 pieces closing covers

#### **Properties:**

- FHRK-certified
- Break-resistant, inherently stable
- Sealed ready for installation

#### **Application range:**

• Waterproof concrete stress class 1, waterproof concrete stress class 2



#### Material:

- Pipe: PVC-U
- Closing cover: PE

#### **Tightness:**

• gastight and watertight

## FEATURES

| Wall sleeve ID (mm): | 100 |
|----------------------|-----|
| Wall sleeve OD       | 115 |
| (mm):                |     |
| wall thickness (mm): | 700 |

### PICTURES