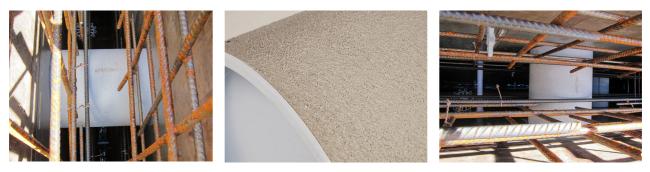

proof concrete tank. Coating merges seamlessly with the concrete.

### FACTS

#### **Advantages:**

- Lightweight
- Simple installation in the formwork
- Can be cut to length on site
- Can be used in all types of waterproof concrete wall including element construction

#### Scope of delivery:

• 2 pieces closing covers

#### **Properties:**

- FHRK-certified
- Break-resistant, inherently stable
- Sealed ready for installation

#### **Application range:**

• Waterproof concrete stress class 1, waterproof concrete stress class 2



#### Material:

- Pipe: PVC-U
- Closing cover: PE

#### **Tightness:**

• gastight and watertight

### FEATURES

| Wall sleeve ID (mm):    | 100 |
|-------------------------|-----|
| Wall sleeve OD<br>(mm): | 115 |
| wall thickness (mm):    | 750 |

### PICTURES