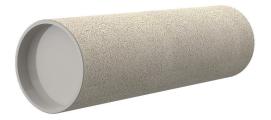

# **Cement-coated wall sleeve**

with special coating

# ZVR100/800 c

Article no.: 1200100800

For installation in waterproof concrete tank. Coating merges seamlessly with the concrete.

Picture may differ from selected product