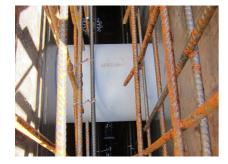

### **Advantages:**

- Lightweight
- Simple installation in the formwork
- Can be cut to length on site
- Can be used in all types of waterproof concrete wall including element construction

### **Application range:**

• Waterproof concrete stress class 1, waterproof concrete stress class 2