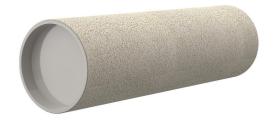

## **Cement-coated wall sleeve**

with special coating

# ZVR100/900 c

Article no.: 1200100900

For installation in waterproof concrete tank. Coating merges seamlessly with the concrete.

Picture may differ from selected product