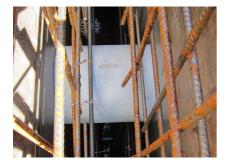

#### **Advantages:**

- Lightweight
- Simple installation in the formwork
- Can be cut to length on site
- Can be used in all types of waterproof concrete wall including element construction

#### **Application range:**

• Waterproof concrete stress class 1, waterproof concrete stress class 2