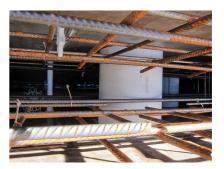

#### **Advantages:**

- Lightweight
- Simple installation in the formwork
- Can be cut to length on site
- Can be used in all types of waterproof concrete wall including element construction

#### **Application range:**

• Waterproof concrete stress class 1, waterproof concrete stress class 2