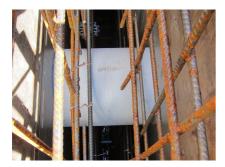

#### **Advantages:**

- Lightweight
- Simple installation in the formwork
- Can be cut to length on site
- Can be used in all types of waterproof concrete wall including element construction

#### **Application range:**

• Waterproof concrete stress class 1, waterproof concrete stress class 2