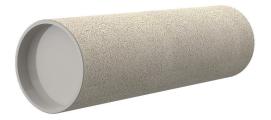

## **Cement-coated wall sleeve**

with special coating

# ZVR100/1000 c

Article no.: 1200101000

For installation in waterproof concrete tank. Coating merges seamlessly with the concrete.

Picture may differ from selected product