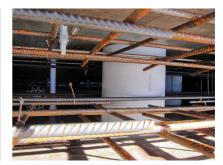

### **Advantages:**

- Lightweight
- Simple installation in the formwork
- Can be cut to length on site
- Can be used in all types of waterproof concrete wall including element construction