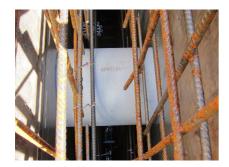

### **Advantages:**

- Lightweight
- Simple installation in the formwork
- Can be cut to length on site
- Can be used in all types of waterproof concrete wall including element construction

### **Application range:**

• Waterproof concrete stress class 1, waterproof concrete stress class 2