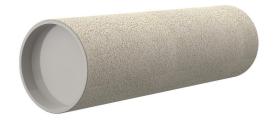

# **Cement-coated wall sleeve**

with special coating

ZVR125/100 fc

Article no.: 1200125100

For installation in waterproof concrete tank. Coating merges seamlessly with the concrete.

Picture may differ from selected product

## **FEATURES**

Wall sleeve ID (mm): 125
Wall sleeve OD 142
(mm): 142
wall thickness (mm): 100