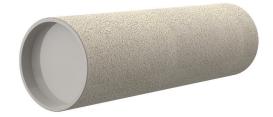

# **Cement-coated wall sleeve**

with special coating

ZVR125/150 fc

Article no.: 1200125150

For installation in waterproof concrete tank. Coating merges seamlessly with the concrete.

Picture may differ from selected product

### **Material:**

- Pipe: PVC-U
- Closing cover: PE