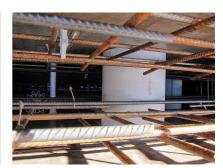

### **Advantages:**

- Lightweight
- Simple installation in the formwork
- Can be cut to length on site
- Can be used in all types of waterproof concrete wall including element construction

### **Application range:**

• Waterproof concrete stress class 1, waterproof concrete stress class 2