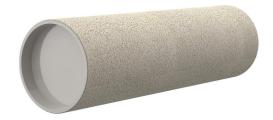

# **Cement-coated wall sleeve**

with special coating

ZVR125/200 fc

Article no.: 1200125200

For installation in waterproof concrete tank. Coating merges seamlessly with the concrete.

Picture may differ from selected product

## **FEATURES**

Wall sleeve ID (mm): 125
Wall sleeve OD 142
(mm): 142
wall thickness (mm): 200