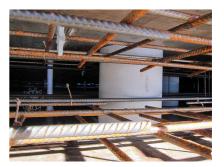

### **Advantages:**

- Lightweight
- Simple installation in the formwork
- Can be cut to length on site
- Can be used in all types of waterproof concrete wall including element construction