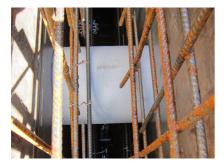

### **Advantages:**

- Lightweight
- Simple installation in the formwork
- Can be cut to length on site
- Can be used in all types of waterproof concrete wall including element construction

### **Application range:**

• Waterproof concrete stress class 1, waterproof concrete stress class 2