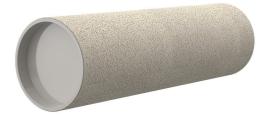

# **Cement-coated wall sleeve**

with special coating

ZVR125/250 fc

Article no.: 1200125250

For installation in waterproof concrete tank. Coating merges seamlessly with the concrete.

Picture may differ from selected product