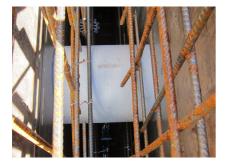

### **Advantages:**

- Lightweight
- Simple installation in the formwork
- Can be cut to length on site
- Can be used in all types of waterproof concrete wall including element construction

### **Application range:**

• Waterproof concrete stress class 1, waterproof concrete stress class 2