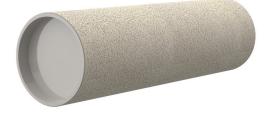

# **Cement-coated wall sleeve**

with special coating

# ZVR125/350 fc

Article no.: 1200125350

Picture may differ from selected product

For installation in waterproof concrete tank. Coating merges seamlessly with the concrete.