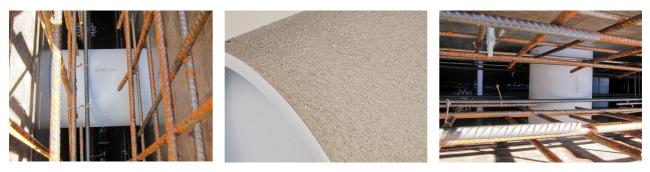

erproof concrete tank. Coating merges seamlessly with the concrete.

## FACTS

#### **Advantages:**

- Lightweight
- Simple installation in the formwork
- Can be cut to length on site
- Can be used in all types of waterproof concrete wall including element construction

### **Scope of delivery:**

• 2 pieces closing covers

#### **Properties:**

- FHRK-certified
- Break-resistant, inherently stable
- Sealed ready for installation

### **Application range:**

• Waterproof concrete stress class 1, waterproof concrete stress class 2



### Material:

- Pipe: PVC-U
- Closing cover: PE

### **Tightness:**

• gastight and watertight

## FEATURES

| Wall sleeve ID (mm):    | 125 |
|-------------------------|-----|
| Wall sleeve OD<br>(mm): | 142 |
| wall thickness (mm):    | 350 |

### PICTURES