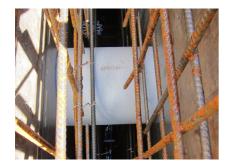

### **Advantages:**

- Lightweight
- Simple installation in the formwork
- Can be cut to length on site
- Can be used in all types of waterproof concrete wall including element construction

### **Application range:**

• Waterproof concrete stress class 1, waterproof concrete stress class 2