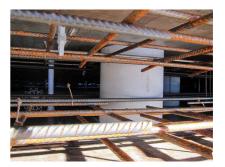

### **Advantages:**

- Lightweight
- Simple installation in the formwork
- Can be cut to length on site
- Can be used in all types of waterproof concrete wall including element construction

### **Application range:**

• Waterproof concrete stress class 1, waterproof concrete stress class 2