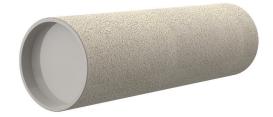

# **Cement-coated wall sleeve**

with special coating

ZVR125/365 fc

Article no.: 1200125365

For installation in waterproof concrete tank. Coating merges seamlessly with the concrete.

Picture may differ from selected product

## **FEATURES**

Wall sleeve ID (mm): 125
Wall sleeve OD 142
(mm): 142
wall thickness (mm): 365