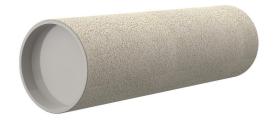

# **Cement-coated wall sleeve**

with special coating

ZVR125/400 fc

Article no.: 1200125400

For installation in waterproof concrete tank. Coating merges seamlessly with the concrete.

Picture may differ from selected product

## **FEATURES**

Wall sleeve ID (mm): 125
Wall sleeve OD 142
(mm): 142
wall thickness (mm): 400