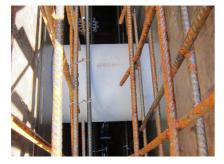

### **Advantages:**

- Lightweight
- Simple installation in the formwork
- Can be cut to length on site
- Can be used in all types of waterproof concrete wall including element construction

### **Application range:**

• Waterproof concrete stress class 1, waterproof concrete stress class 2