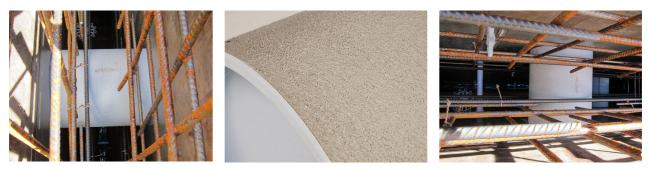

#### **Advantages:**

- Lightweight
- Simple installation in the formwork
- Can be cut to length on site
- Can be used in all types of waterproof concrete wall including element construction

### **Scope of delivery:**

• 2 pieces closing covers

### **Application range:**

• Waterproof concrete stress class 1, waterproof concrete stress class 2