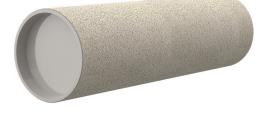

# **Cement-coated wall sleeve**

with special coating

# ZVR125/500 fc

Article no.: 1200125500

Picture may differ from selected product

For installation in waterproof concrete tank. Coating merges seamlessly with the concrete.