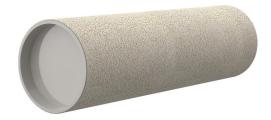

# **Cement-coated wall sleeve**

with special coating

ZVR125/600 fc

Article no.: 1200125601

For installation in waterproof concrete tank. Coating merges seamlessly with the concrete.

Picture may differ from selected product

#### **Material:**

- Pipe: PVC-U
- Closing cover: PE

## **FEATURES**

Wall sleeve ID (mm): 125
Wall sleeve OD 142
(mm): 142
wall thickness (mm): 600