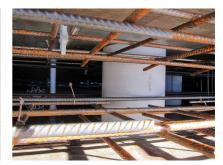

#### **Advantages:**

- Lightweight
- Simple installation in the formwork
- Can be cut to length on site
- Can be used in all types of waterproof concrete wall including element construction