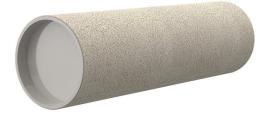

# **Cement-coated wall sleeve**

with special coating

ZVR125/700 c

Article no.: 1200125700

For installation in waterproof concrete tank. Coating merges seamlessly with the concrete.

Picture may differ from selected product