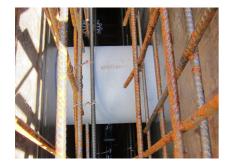

#### **Advantages:**

- Lightweight
- Simple installation in the formwork
- Can be cut to length on site
- Can be used in all types of waterproof concrete wall including element construction

### **Application range:**

• Waterproof concrete stress class 1, waterproof concrete stress class 2