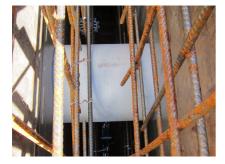

#### **Advantages:**

- Lightweight
- Simple installation in the formwork
- Can be cut to length on site
- Can be used in all types of waterproof concrete wall including element construction

#### **Application range:**

• Waterproof concrete stress class 1, waterproof concrete stress class 2