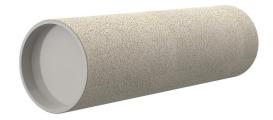

# **Cement-coated wall sleeve**

with special coating

ZVR125/900 c

Article no.: 1200125900

For installation in waterproof concrete tank. Coating merges seamlessly with the concrete.

Picture may differ from selected product

#### **Advantages:**

- Lightweight
- Simple installation in the formwork
- Can be cut to length on site
- Can be used in all types of waterproof concrete wall including element construction

#### **Scope of delivery:**

• 2 pieces closing covers

### **Properties:**

- FHRK-certified
- Break-resistant, inherently stable
- Sealed ready for installation

#### **Material:**

- Pipe: PVC-U
- Closing cover: PE

## **FEATURES**

Wall sleeve ID (mm): 125
Wall sleeve OD 142
(mm): 142
wall thickness (mm): 900