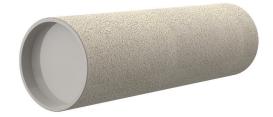

## **Cement-coated wall sleeve**

with special coating

# ZVR150/100 fc

Article no.: 1200150100

For installation in waterproof concrete tank. Coating merges seamlessly with the concrete.

Picture may differ from selected product

### **FEATURES**

Wall sleeve ID (mm): 150
Wall sleeve OD 167
(mm): 167
wall thickness (mm): 100