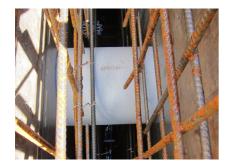

#### **Advantages:**

- Lightweight
- Simple installation in the formwork
- Can be cut to length on site
- Can be used in all types of waterproof concrete wall including element construction

#### **Application range:**

• Waterproof concrete stress class 1, waterproof concrete stress class 2