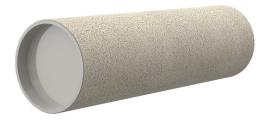

## **Cement-coated wall sleeve**

with special coating

# ZVR150/150 fc

Article no.: 1200150150

For installation in waterproof concrete tank. Coating merges seamlessly with the concrete.

Picture may differ from selected product

#### **Material:**

- Pipe: PVC-U
- Closing cover: PE

### **FEATURES**

Wall sleeve ID (mm): 150
Wall sleeve OD 167
(mm): 167
wall thickness (mm): 150