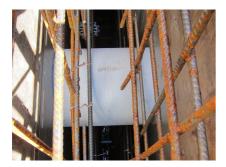

#### **Advantages:**

- Lightweight
- Simple installation in the formwork
- Can be cut to length on site
- Can be used in all types of waterproof concrete wall including element construction

#### **Application range:**

• Waterproof concrete stress class 1, waterproof concrete stress class 2