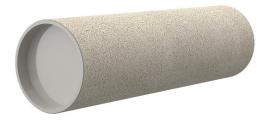

# **Cement-coated wall sleeve**

with special coating

# ZVR150/200 fc

Article no.: 1200150200

For installation in waterproof concrete tank. Coating merges seamlessly with the concrete.

Picture may differ from selected product