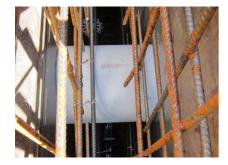

### **Advantages:**

- Lightweight
- Simple installation in the formwork
- Can be cut to length on site
- Can be used in all types of waterproof concrete wall including element construction

### **Application range:**

• Waterproof concrete stress class 1, waterproof concrete stress class 2