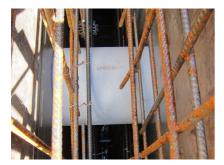

### **Advantages:**

- Lightweight
- Simple installation in the formwork
- Can be cut to length on site
- Can be used in all types of waterproof concrete wall including element construction

### **Application range:**

• Waterproof concrete stress class 1, waterproof concrete stress class 2