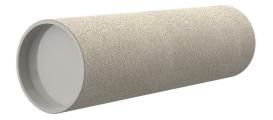

# **Cement-coated wall sleeve**

with special coating

ZVR150/240 fc

Article no.: 1200150240

For installation in waterproof concrete tank. Coating merges seamlessly with the concrete.

Picture may differ from selected product