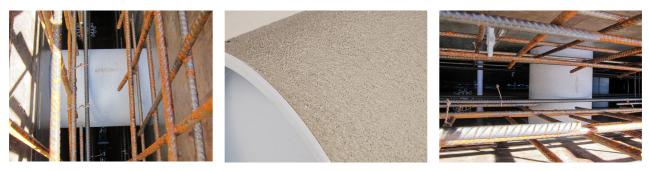

# **Cement-coated wall sleeve**

with special coating

## ZVR150/250 fc

Article no.: 1200150250

For installation in waterproof concrete tank. Coating merges seamlessly with the concrete.

#### **Advantages:**

- Lightweight
- Simple installation in the formwork
- Can be cut to length on site
- Can be used in all types of waterproof concrete wall including element construction