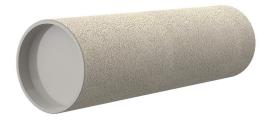

## **Cement-coated wall sleeve**

with special coating

# ZVR150/350 fc

Article no.: 1200150350

For installation in waterproof concrete tank. Coating merges seamlessly with the concrete.

Picture may differ from selected product