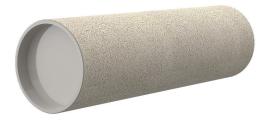

# **Cement-coated wall sleeve**

with special coating

# ZVR150/360 fc

Article no.: 1200150360

For installation in waterproof concrete tank. Coating merges seamlessly with the concrete.

Picture may differ from selected product

## **FEATURES**

Wall sleeve ID (mm): 150
Wall sleeve OD 167
(mm): 167
wall thickness (mm): 360