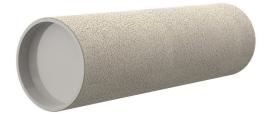

## **Cement-coated wall sleeve**

with special coating

# ZVR150/365 fc

Article no.: 1200150365

For installation in waterproof concrete tank. Coating merges seamlessly with the concrete.

Picture may differ from selected product