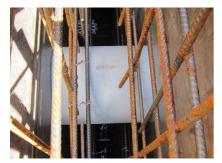

### **Advantages:**

- Lightweight
- Simple installation in the formwork
- Can be cut to length on site
- Can be used in all types of waterproof concrete wall including element construction

### **Application range:**

• Waterproof concrete stress class 1, waterproof concrete stress class 2