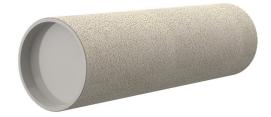

# **Cement-coated wall sleeve**

with special coating

ZVR150/400 fc

Article no.: 1200150400

For installation in waterproof concrete tank. Coating merges seamlessly with the concrete.

Picture may differ from selected product

## **FEATURES**

Wall sleeve ID (mm): 150
Wall sleeve OD 167
(mm): 167
wall thickness (mm): 400