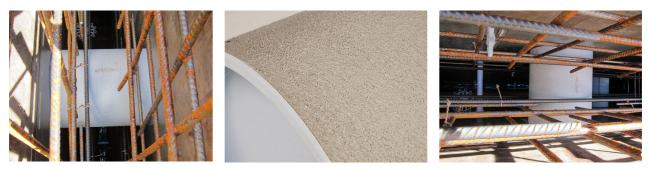

e.



## FACTS

#### **Advantages:**

- Lightweight
- Simple installation in the formwork
- Can be cut to length on site
- Can be used in all types of waterproof concrete wall including element construction

#### Scope of delivery:

• 2 pieces closing covers

#### **Properties:**

- FHRK-certified
- Break-resistant, inherently stable
- Sealed ready for installation

#### **Application range:**

• Waterproof concrete stress class 1, waterproof concrete stress class 2



#### Material:

- Pipe: PVC-U
- Closing cover: PE

### **Tightness:**

• gastight and watertight

## FEATURES

| Wall sleeve ID (mm):          | 150 |
|-------------------------------|-----|
| Wall sleeve OD                | 167 |
| (mm):<br>wall thickness (mm): | 450 |
| wan unckness (mm).            | 400 |

### PICTURES