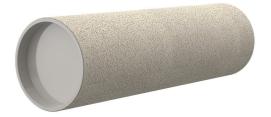

## **Cement-coated wall sleeve**

with special coating

# ZVR150/500 fc

Article no.: 1200150500

For installation in waterproof concrete tank. Coating merges seamlessly with the concrete.

Picture may differ from selected product