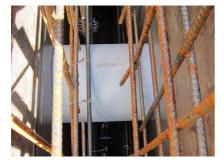

#### **Advantages:**

- Lightweight
- Simple installation in the formwork
- Can be cut to length on site
- Can be used in all types of waterproof concrete wall including element construction

#### **Application range:**

• Waterproof concrete stress class 1, waterproof concrete stress class 2