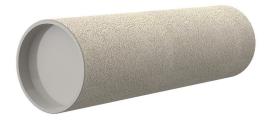

## **Cement-coated wall sleeve**

with special coating

# ZVR150/600 fc

Article no.: 1200150601

For installation in waterproof concrete tank. Coating merges seamlessly with the concrete.

Picture may differ from selected product