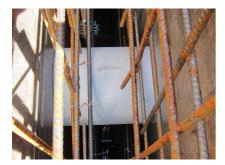

#### **Advantages:**

- Lightweight
- Simple installation in the formwork
- Can be cut to length on site
- Can be used in all types of waterproof concrete wall including element construction

### **Application range:**

• Waterproof concrete stress class 1, waterproof concrete stress class 2