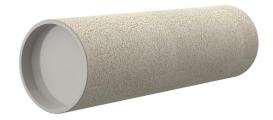

# **Cement-coated wall sleeve**

with special coating

ZVR150/650 c

Article no.: 1200150651

For installation in waterproof concrete tank. Coating merges seamlessly with the concrete.

Picture may differ from selected product

## **FEATURES**

Wall sleeve ID (mm): 150
Wall sleeve OD 167
(mm): 167
wall thickness (mm): 650