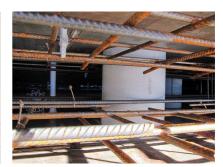

#### **Advantages:**

- Lightweight
- Simple installation in the formwork
- Can be cut to length on site
- Can be used in all types of waterproof concrete wall including element construction

### **Application range:**

• Waterproof concrete stress class 1, waterproof concrete stress class 2