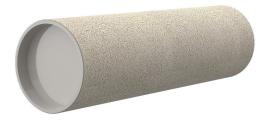

# **Cement-coated wall sleeve**

with special coating

# ZVR150/700 c

Article no.: 1200150700

For installation in waterproof concrete tank. Coating merges seamlessly with the concrete.

Picture may differ from selected product