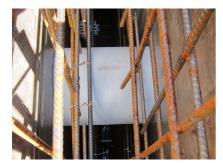

### **Advantages:**

- Lightweight
- Simple installation in the formwork
- Can be cut to length on site
- Can be used in all types of waterproof concrete wall including element construction

### **Application range:**

• Waterproof concrete stress class 1, waterproof concrete stress class 2