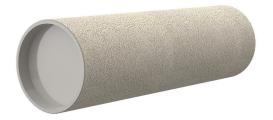

# **Cement-coated wall sleeve**

with special coating

# ZVR150/750 c

Article no.: 1200150750

For installation in waterproof concrete tank. Coating merges seamlessly with the concrete.

Picture may differ from selected product

### **Material:**

- Pipe: PVC-U
- Closing cover: PE

## **FEATURES**

Wall sleeve ID (mm): 150
Wall sleeve OD (mm): 167
wall thickness (mm): 750