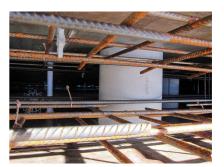

### **Advantages:**

- Lightweight
- Simple installation in the formwork
- Can be cut to length on site
- Can be used in all types of waterproof concrete wall including element construction

### **Application range:**

• Waterproof concrete stress class 1, waterproof concrete stress class 2