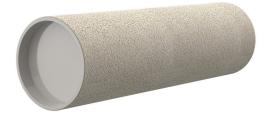

## **Cement-coated wall sleeve**

with special coating

# ZVR150/800 c

Article no.: 1200150800

For installation in waterproof concrete tank. Coating merges seamlessly with the concrete.

Picture may differ from selected product