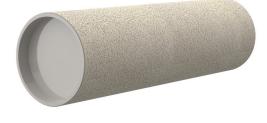

# **Cement-coated wall sleeve**

with special coating

## ZVR150/900 c

Article no.: 1200150900

Picture may differ from selected product

For installation in waterproof concrete tank. Coating merges seamlessly with the concrete.