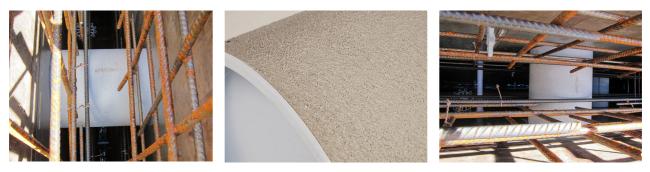

#### **Advantages:**

- Lightweight
- Simple installation in the formwork
- Can be cut to length on site
- Can be used in all types of waterproof concrete wall including element construction

#### **Application range:**

• Waterproof concrete stress class 1, waterproof concrete stress class 2