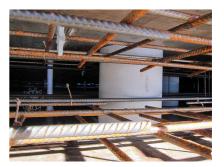

concrete tank. Coating merges seamlessly with the concrete.



Picture may differ from selected product

## **FACTS**

#### **Advantages:**

- Lightweight
- Simple installation in the formwork
- Can be cut to length on site
- Can be used in all types of waterproof concrete wall including element construction

#### **Scope of delivery:**

• 2 pieces closing covers

### **Properties:**

- FHRK-certified
- Break-resistant, inherently stable
- Sealed ready for installation

### **Application range:**

• Waterproof concrete stress class 1, waterproof concrete stress class 2



#### **Material:**

- Pipe: PVC-U
- Closing cover: PE

### **Tightness:**

• gastight and watertight

## **FEATURES**

Wall sleeve ID (mm): 150
Wall sleeve OD 167
(mm): 167
wall thickness (mm): 1000

## **PICTURES**







Tel.: +41 62 206 00-70

Fax: +41 62 206 00-79