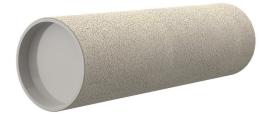

# **Cement-coated wall sleeve**

with special coating

# ZVR150/1000 c

Article no.: 1200151001

For installation in waterproof concrete tank. Coating merges seamlessly with the concrete.

Picture may differ from selected product