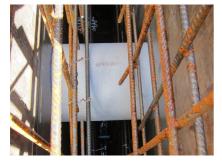

oof concrete tank. Coating merges seamlessly with the concrete.



Picture may differ from selected product

## **FACTS**

#### **Advantages:**

- Lightweight
- Simple installation in the formwork
- Can be cut to length on site
- Can be used in all types of waterproof concrete wall including element construction

#### **Scope of delivery:**

• 2 pieces closing covers

### **Properties:**

- FHRK-certified
- Break-resistant, inherently stable
- Sealed ready for installation

### **Application range:**

• Waterproof concrete stress class 1, waterproof concrete stress class 2



#### **Material:**

- Pipe: PVC-U
- Closing cover: PE

### **Tightness:**

• gastight and watertight

## **FEATURES**

Wall sleeve ID (mm): 150
Wall sleeve OD 167
(mm): 167
wall thickness (mm): 1000

## **PICTURES**







Tel.: +41 62 206 00-70

Fax: +41 62 206 00-79