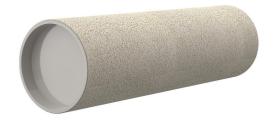

# **Cement-coated wall sleeve**

with special coating

# ZVR200/100 fc

Article no.: 1200200100

For installation in waterproof concrete tank. Coating merges seamlessly with the concrete.

Picture may differ from selected product