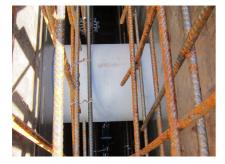

### **Advantages:**

- Lightweight
- Simple installation in the formwork
- Can be cut to length on site
- Can be used in all types of waterproof concrete wall including element construction

### **Application range:**

• Waterproof concrete stress class 1, waterproof concrete stress class 2