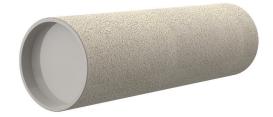

## **Cement-coated wall sleeve**

with special coating

# ZVR200/150 fc

Article no.: 1200200150

For installation in waterproof concrete tank. Coating merges seamlessly with the concrete.

Picture may differ from selected product

### **FEATURES**

Wall sleeve ID (mm): 200
Wall sleeve OD 219
(mm): 150