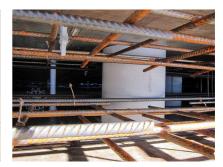

#### **Advantages:**

- Lightweight
- Simple installation in the formwork
- Can be cut to length on site
- Can be used in all types of waterproof concrete wall including element construction