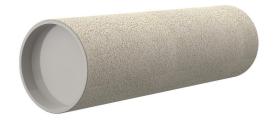

## **Cement-coated wall sleeve**

with special coating

# ZVR200/200 fc

Article no.: 1200200200

For installation in waterproof concrete tank. Coating merges seamlessly with the concrete.

Picture may differ from selected product

#### **Material:**

- Pipe: PVC-U
- Closing cover: PE

### **FEATURES**

Wall sleeve ID (mm): 200
Wall sleeve OD 219
(mm): 219
wall thickness (mm): 200