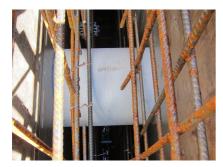

#### **Advantages:**

- Lightweight
- Simple installation in the formwork
- Can be cut to length on site
- Can be used in all types of waterproof concrete wall including element construction

#### **Application range:**

• Waterproof concrete stress class 1, waterproof concrete stress class 2