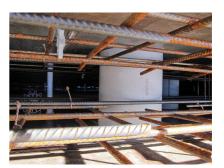

#### **Advantages:**

- Lightweight
- Simple installation in the formwork
- Can be cut to length on site
- Can be used in all types of waterproof concrete wall including element construction

#### **Application range:**

• Waterproof concrete stress class 1, waterproof concrete stress class 2