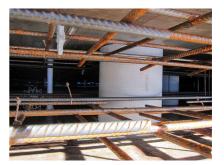

### **Advantages:**

- Lightweight
- Simple installation in the formwork
- Can be cut to length on site
- Can be used in all types of waterproof concrete wall including element construction