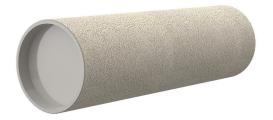

# **Cement-coated wall sleeve**

with special coating

ZVR200/240 fc

Article no.: 1200200240

For installation in waterproof concrete tank. Coating merges seamlessly with the concrete.

Picture may differ from selected product

#### **Material:**

- Pipe: PVC-U
- Closing cover: PE

## **FEATURES**

Wall sleeve ID (mm): 200
Wall sleeve OD 219
(mm): 240