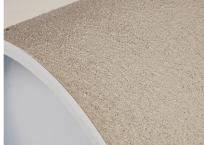

# **Cement-coated wall sleeve**

with special coating

ZVR200/240 fc

Article no.: 1200200240

For installation in waterproof concrete tank. Coating merges seamlessly with the concrete.

Picture may differ from selected product

### **Properties:**

- FHRK-certified
- Break-resistant, inherently stable
- Sealed ready for installation